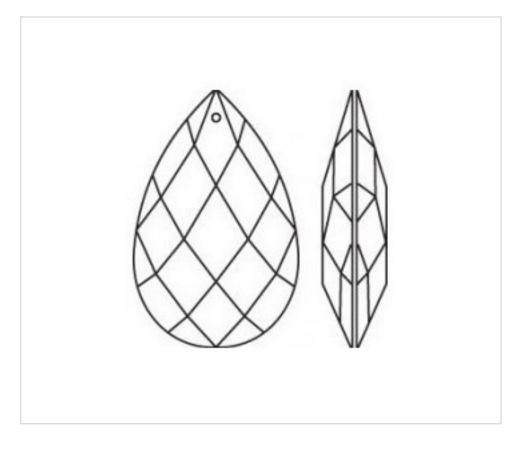

# Glass Almond 503/50mm Red

May 19th, 2024, 01:59

## DESCRIPTION

Transparent pressed glass almond with classical cutting and 1 hole for pinning with brass needle or connector. Varnished in red color and dried at 200 ° C