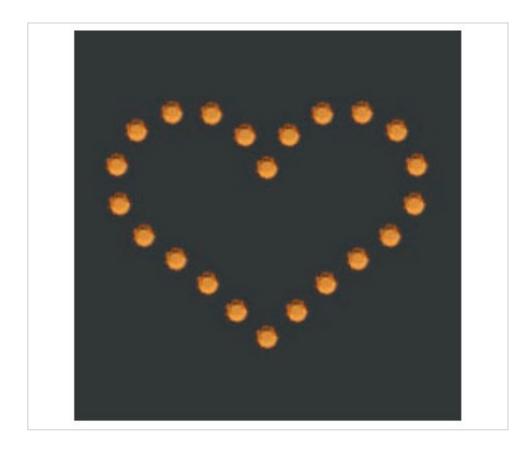

# 70 011 Tattoo Corazón Topaz (203)

May 18th, 2024, 22:29

#### **DESCRIPTION**

Its application is very simple: wash your skin with soap, peel off the colored protective film at an acute angle, apply it to the skin, press on the Tattoo glass for 10 seconds so that the stones stick perfectly.

## PO70011

70 011 Tattoo Corazón Topaz (203)