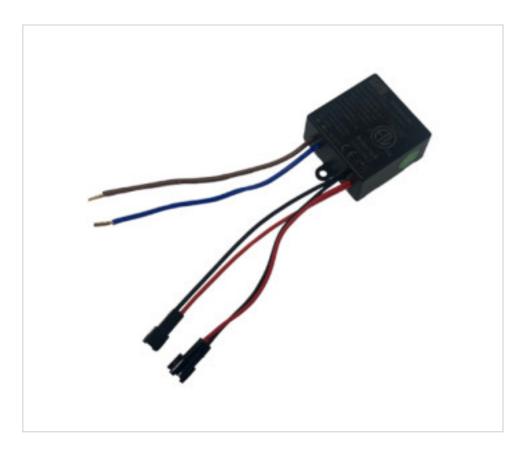

# 5V 2A power supply to incorporate with double CST male connector

May 18th, 2024, 20:53

### G5032000D

5V 2A power supply to incorporate with double CST male connector

#### NOTES

Cable length 10cm. CST connector

### **OTHER FEATURES**

Length (mm): 43 High (mm): 20 Voltage In (Vac): 100~240 Intensidad In (A): 2 Frecuency (Hz): 50~60 Room Temperature (°C): -20~+85 Dimmable: NO Width (mm): 43 Colour: Black Voltage Out (Vdc): 5 Intensidad Out (A): 0~2 Maximum Power (W): 10 Ingress Protection: IP20 Power factor: 0.50