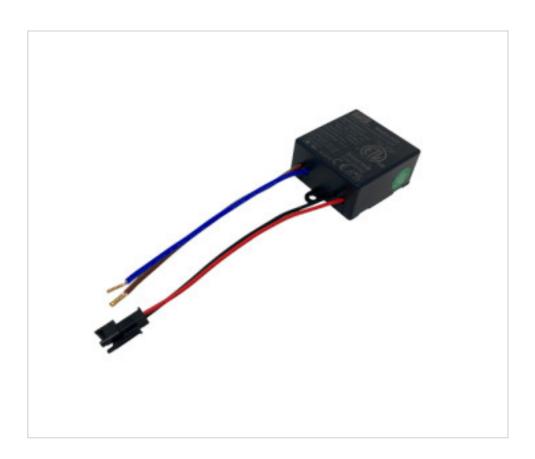

# 5V 2A power supply to incorporate with connector

# **NOTES**

Cable length 10cm. CST connector

#### **OTHER FEATURES**

Length (mm): 43 Width (mm): 43

High (mm): 20 Colour: Black

Voltage In (Vac): 100~240 Voltage Out (Vdc): 5

Intensidad In (A): 2 Intensidad Out (A): 0~2 Frecuency (Hz): 50~60 Maximum Power (W): 10