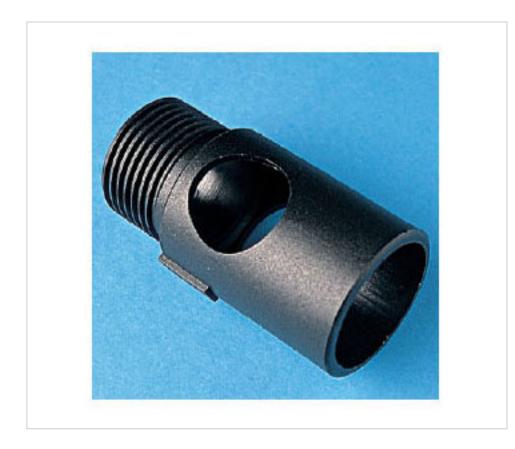

# 5880/3////26 Button assembly for lighting fittings Nylon66-RV black

May 18th, 2024, 18:10

## 5880/3////26 Button assembly for lighting fittings Nylon66-RV black

#### **TECHNICAL SPECIFICATIONS**

Weight: 15 Grams Packging: Bag 100 Units

**NOTES** 

Thread M26x2, 19mm lateral hole

**OTHER FEATURES** 

Length (mm): 61 Diameter (mm): 30,8

Colour: Black

**DOCUMENTS** 

5880/3////26 Button assembly for lighting fittings Nylon66-RV black