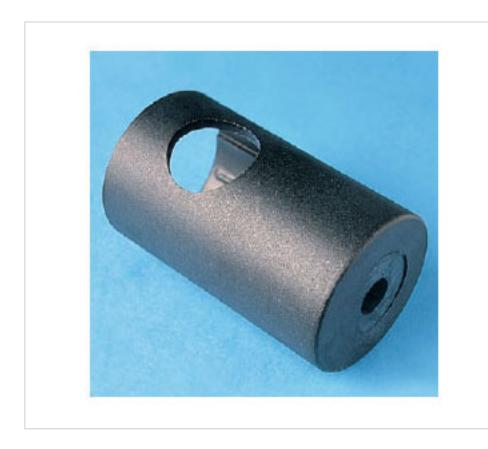

# 5880/1////26 Joint component for lighting fittings Nylon66-RV black

May 18th, 2024, 18:47

## 5880/1////26 Joint component for lighting fittings Nylon66-RV black

#### **TECHNICAL SPECIFICATIONS**

Weight: 24 Grams Packging: Bag 100 Units

**NOTES** 

8,5mm central hole, 19mm lateral hole

**OTHER FEATURES** 

Diameter (mm): 36 Length (mm): 60

Colour: Black

**DOCUMENTS** 