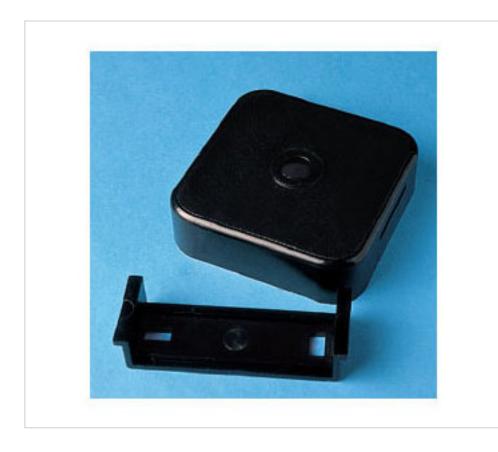

# 5851/////22 Spotlight mouns ABS black

May 19th, 2024, 04:48

# 5851/////22 Spotlight mouns ABS black

#### **TECHNICAL SPECIFICATIONS**

Weight: 26 Grams Packging: Bag 250 Units

**OTHER FEATURES** 

Length (mm): 68,5 Width (mm): 68,5

High (mm): 19 Colour: Black