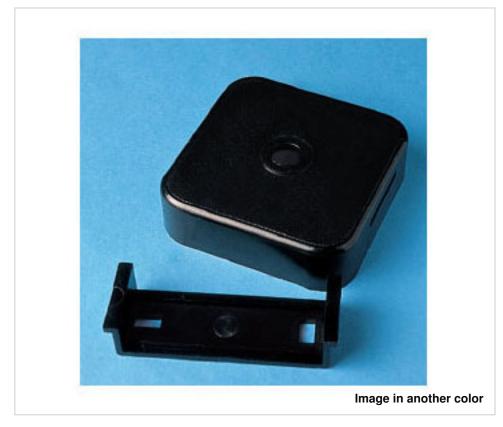

# 5851/////12 Spotlight mount ABS white

May 19th, 2024, 02:20

## 5851/////12 Spotlight mount ABS white

## **TECHNICAL SPECIFICATIONS**

Weight: 25 Grams

Packging: Bag 250 Units

#### **OTHER FEATURES**

Length (mm): 68,5

High (mm): 19

Width (mm): 68,5 Colour: White