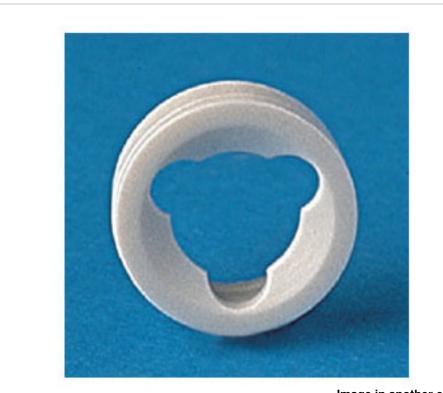

# 5544/16///25 Lampshade female base fastener Nylon66 black

May 18th, 2024, 21:05

Image in another color

# 5544/16///25 Lampshade female base fastener Nylon66 black

#### NOTES

To fix lampshade

### **OTHER FEATURES**

High (mm): 3,3

Diameter (mm): 9

#### Colour: Black