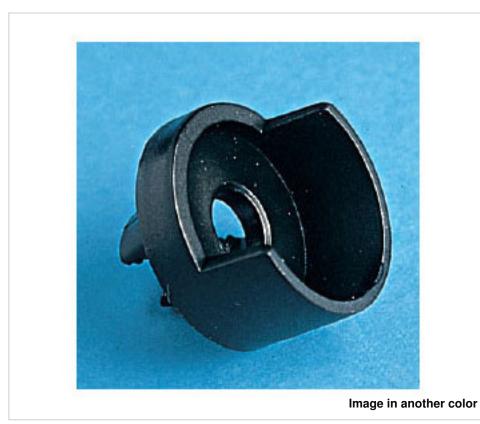

# 5512/40///15 Quick mount for ceiling fitting Nylon66 white

May 18th, 2024, 21:51

# 5512/40///15 Quick mount for ceiling fitting Nylon66 white

## **TECHNICAL SPECIFICATIONS**

Weight: 1 Grams

Packging: Bag 1000 Units

#### NOTES

Fast anchor holes 10,3 x8, 5mm

### **OTHER FEATURES**

Diameter (mm): 15

Colour: White