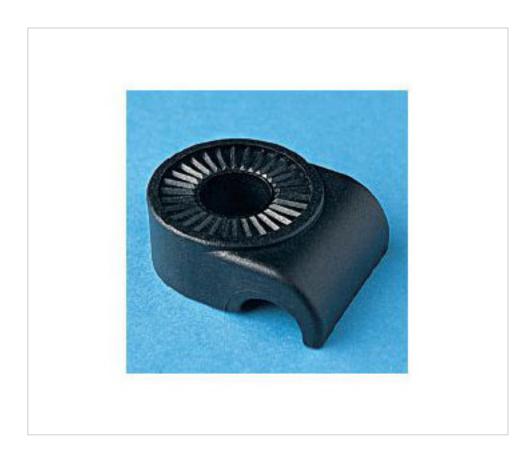

# 5420/10///26 Joint component for lighting fittings Nylon66-RV black

May 18th, 2024, 16:50

## 5420/10///26 Joint component for lighting fittings Nylon66-RV black

#### **TECHNICAL SPECIFICATIONS**

Weight: 3 Grams Packging: Bag 1000 Units

**NOTES** 

Central hole 8.2 mm

**OTHER FEATURES** 

Width (mm): 9 High (mm): 26
Diameter (mm): 20 Colour: Black