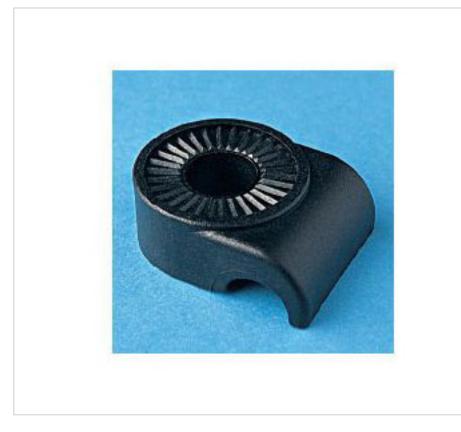

## 16542002

5420/08///26 Joint component for lighting fittings Nylon 66-RV black

# **TECHNICAL SPECIFICATIONS**

Packging: Bag 1000 Units

#### NOTES

Central hole 8.2 mm

# **OTHER FEATURES**

Width (mm): 9

Diameter (mm): 20

High (mm): 26 Colour: Black