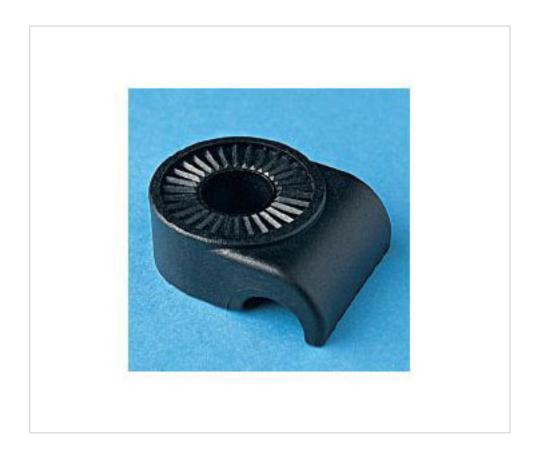

# 5420/06///26 Joint component for lighting fittings Nylon66-RV black

May 18th, 2024, 18:46

# 5420/06///26 Joint component for lighting fittings Nylon66-RV black

# **TECHNICAL SPECIFICATIONS**

Weight: 3 Grams Packging: Bag 1000 Units

**NOTES** 

Central hole 8.2 mm

**OTHER FEATURES** 

Width (mm): 9 High (mm): 26
Diameter (mm): 20 Colour: Black