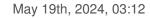

# 5396/4////25 Finishing washer for countersunk head screw Nylon66 black

## 5396/4////25 Finishing washer for countersunk head screw Nylon66 black

#### **TECHNICAL SPECIFICATIONS**

Weight: 0 Grams Packging: Bag 1000 Units

**NOTES** 

Internal diameter 3mm

**OTHER FEATURES** 

High (mm): 2,6 Diameter (mm): 8

Colour: Black

**DOCUMENTS** 