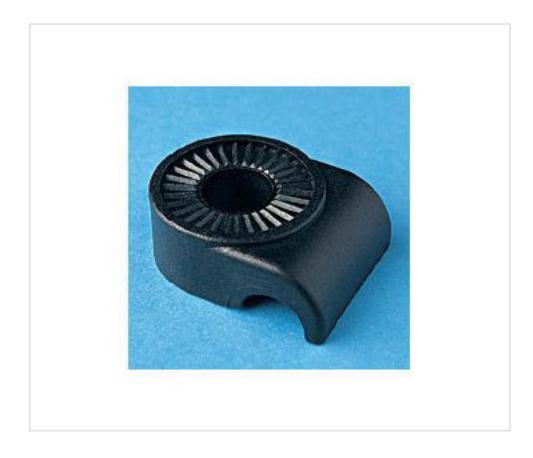

# 5295/16///26 Joint assembly for lighting fittings Nylon 66-RV black

May 18th, 2024, 16:52

## 5295/16///26 Joint assembly for lighting fittings Nylon 66-RV black

#### **TECHNICAL SPECIFICATIONS**

Weight: 3 Grams Packging: Bag 500 Units

**NOTES** 

Central Hole 6,3mm

**OTHER FEATURES** 

Width (mm): 12,8 High (mm): 39
Diameter (mm): 29 Colour: Black