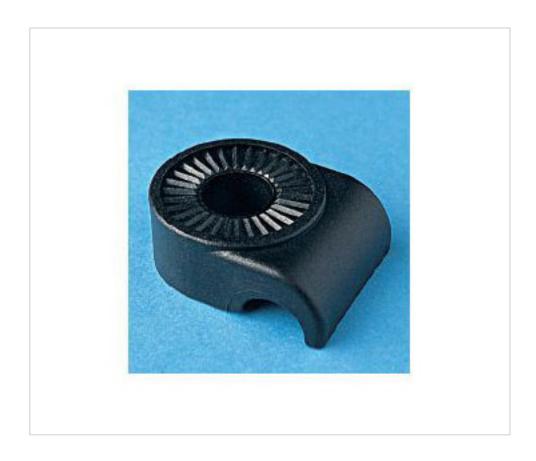

# 5295/13///26 Joint assembly for lighting fittings Nylon 66-RV black

May 18th, 2024, 15:53

## 5295/13///26 Joint assembly for lighting fittings Nylon 66-RV black

#### **TECHNICAL SPECIFICATIONS**

Weight: 6 Grams Packging: Bag 500 Units

**NOTES** 

Central hole 6,3mm

**OTHER FEATURES** 

Width (mm): 12,8 High (mm): 39
Diameter (mm): 29 Colour: Black