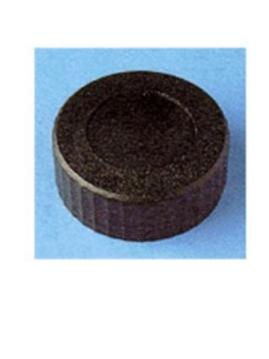

# 5218/5////26 cover for swivel Nylon 66-RV black

May 18th, 2024, 19:34

## 5218/5////26 cover for swivel Nylon 66-RV black

## **TECHNICAL SPECIFICATIONS**

Weight: 7 Grams

Packging: Bag 500 Units

#### **OTHER FEATURES**

High (mm): 12

Colour: Black

Diameter (mm): 32,5