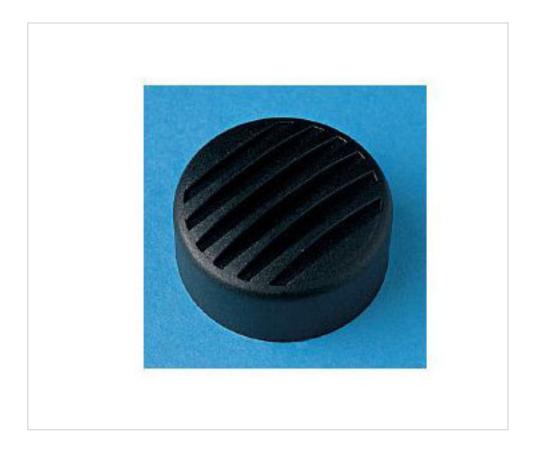

# 5218/0/6//26 Cover for swivel Nylon 66-RV black

May 18th, 2024, 20:18

## 5218/0/6//26 Cover for swivel Nylon 66-RV black

#### **TECHNICAL SPECIFICATIONS**

Weight: 7 Grams Packging: Bag 500 Units

**NOTES** 

Threaded M6x1

**OTHER FEATURES** 

High (mm): 14,5 Diameter (mm): 32,5

Colour: Black

**DOCUMENTS** 

5218/0/6//26 Cover for swivel Nylon 66-RV black