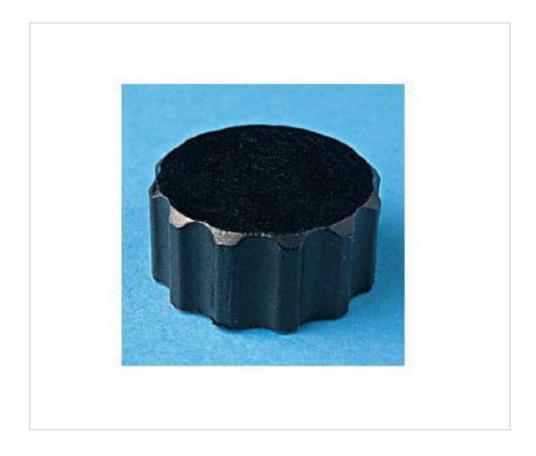

# 5208/8////26 Cover assembly lighting fittings Nylon66-RV black

May 18th, 2024, 16:47

## 5208/8////26 Cover assembly lighting fittings Nylon66-RV black

#### **TECHNICAL SPECIFICATIONS**

Weight: 4 Grams Packging: Bag 1000 Units

**NOTES** 

Threaded M8x1,25

**OTHER FEATURES** 

High (mm): 8 Diameter (mm): 22

Colour: Black

**DOCUMENTS** 

5208/8////26 Cover assembly lighting fittings Nylon66-RV black