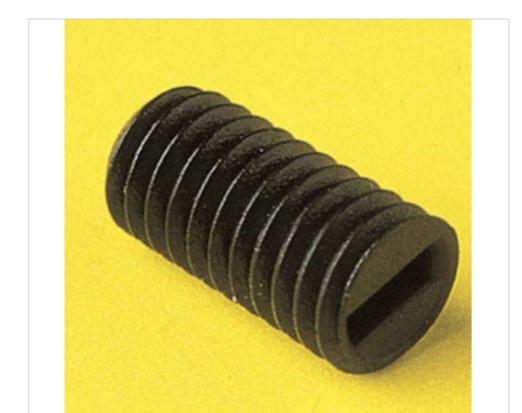

# 5177/6/12/25 Screw Threaded Nylon 66 Black

June 02nd, 2024, 02:26

## 5177/6/12/25 Screw Threaded Nylon 66 Black

#### **TECHNICAL SPECIFICATIONS**

Packging: Bag 1000 Units Weight: 0 Grams

**NOTES** 

12mm thread M6x1

**OTHER FEATURES** 

Length (mm): 12 Colour: Black