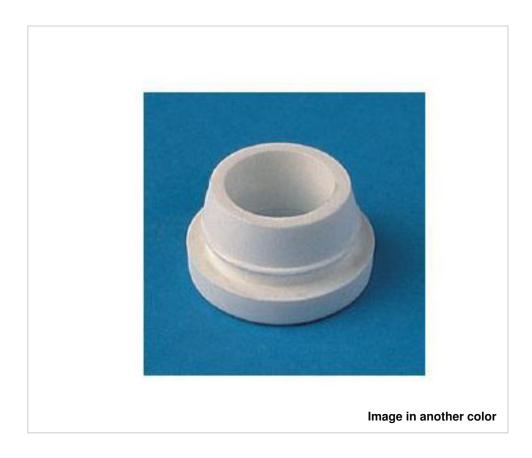

# 5104/////40 Cable gland Polyethylene gold

May 18th, 2024, 22:34

## 5104/////40 Cable gland Polyethylene gold

#### **TECHNICAL SPECIFICATIONS**

Weight: 0 Grams Packging: Bag 1000 Units

**NOTES** 

Indicated as cable insulating, internal diameter 7mm

**OTHER FEATURES** 

Length (mm): 7 Diameter (mm): 12,5

Colour: Gold