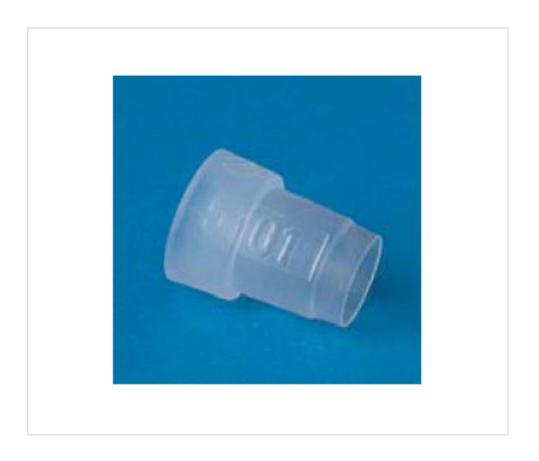

# 5101/////20 Cable gland Polyethylene black

May 18th, 2024, 23:48

## 5101/////20 Cable gland Polyethylene black

#### **TECHNICAL SPECIFICATIONS**

Weight: 0 Grams Packging: Bag 1000 Units

**NOTES** 

Indicated as cable insulating, internal diameter 5,9mm

**OTHER FEATURES** 

Length (mm): 10,5 Diameter (mm): 9

Colour: Black