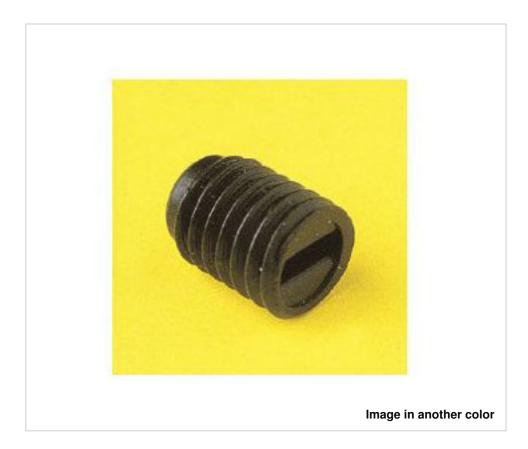

# 5088/////19 Threaded grub Acetal white

June 02nd, 2024, 05:35

# 5088/////19 Threaded grub Acetal white

#### **TECHNICAL SPECIFICATIONS**

Weight: 0 Grams Packging: Bag 1000 Units

**NOTES** 

Threaded 8mm M8x1,25

**OTHER FEATURES** 

Length (mm): 8 Colour: White