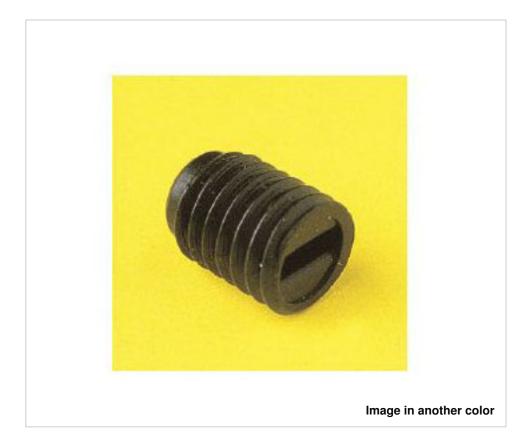

# 5068/8////16 Threaded grub Nylon66-RV white

May 18th, 2024, 20:06

# 5068/8///16 Threaded grub Nylon66-RV white

#### **TECHNICAL SPECIFICATIONS**

Packging: Bag 1000 Units Weight: 0 Grams

**NOTES** 

Threaded 8mm M6x1

**OTHER FEATURES** 

Length (mm): 8 Colour: White