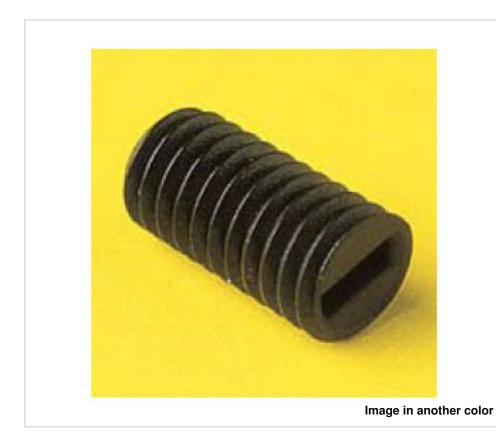

# 5068/8///025 Threaded grub M6x1 PPS-RV neutral

May 18th, 2024, 16:47

# 5068/8///025 Threaded grub M6x1 PPS-RV neutral

#### **TECHNICAL SPECIFICATIONS**

Weight: 0 Grams Packging: Bag 1000 Units

**NOTES** 

Threaded screw M6x1 PPS-RV Transparent

**OTHER FEATURES** 

Length (mm): 8 Colour: Neutral