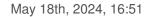

# 5068/15///29 Threaded grub Acetal black

#### **TECHNICAL SPECIFICATIONS**

Weight: 0 Grams Packging: Bag 1000 Units

**NOTES** 

Threaded 15mm M6x1

**OTHER FEATURES** 

Length (mm): 15 Colour: Black