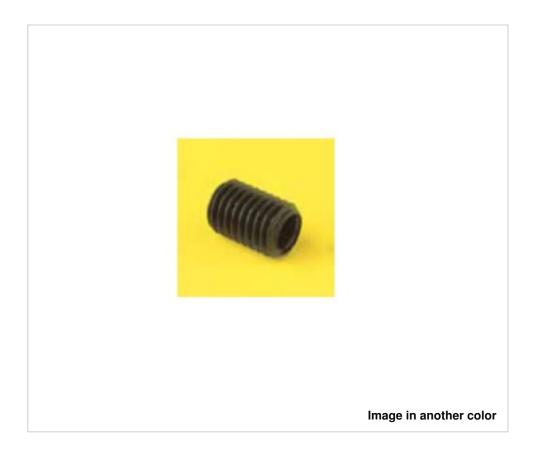

# 5068/03/6011 Threaded grub Polycarbonate transparent

May 18th, 2024, 16:28

# 5068/03/6011 Threaded grub Polycarbonate transparent

#### **TECHNICAL SPECIFICATIONS**

Packging: Bag 1000 Units Weight: 0 Grams

**NOTES** 

Threaded 6mm M6x1 tightening with hexagonal key 3mm

**OTHER FEATURES** 

Length (mm): 6 Colour: Transparent