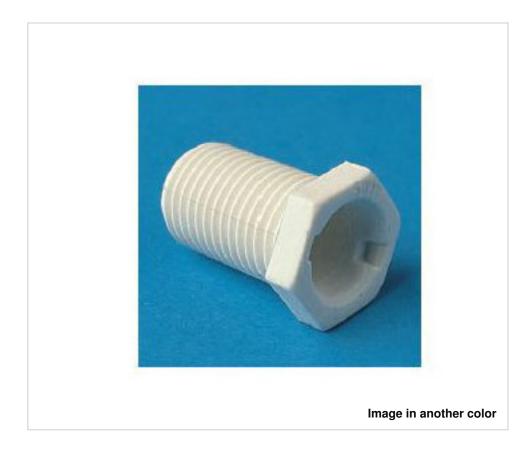

# 5016/10///26 Threaded screw hexagonal head Nylon66-RV black

May 18th, 2024, 20:57

# 5016/10///26 Threaded screw hexagonal head Nylon66-RV black

#### **TECHNICAL SPECIFICATIONS**

Packging: Bag 1000 Units Weight: 1 Grams

**NOTES** 

Internal diameter 7mm, threaded M10x1

**OTHER FEATURES** 

Length (mm): 13 Diameter (mm): 12

Colour: Black

**DOCUMENTS** 