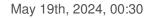

# 5016/0/10/16 Threaded screw hexagonal head Nylon66- RV white

#### **TECHNICAL SPECIFICATIONS**

Weight: 1 Grams Packging: Bag 1000 Units

**NOTES** 

Internal diameter 7mm, threaded M10x1

**OTHER FEATURES** 

Length (mm): 10 Diameter (mm): 12

Colour: White

**DOCUMENTS** 