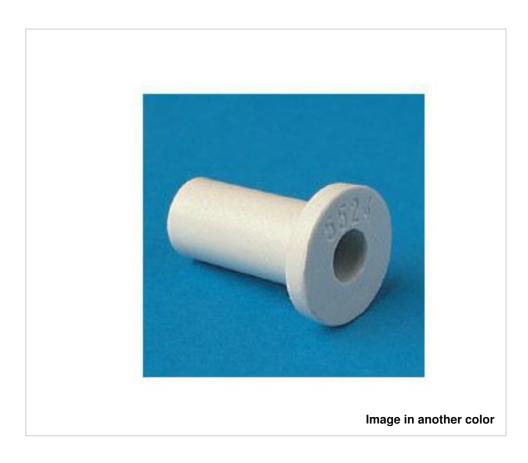

# 5008/////10 cable gland Polyethylene black

May 19th, 2024, 00:24

## 5008/////10 cable gland Polyethylene black

#### **TECHNICAL SPECIFICATIONS**

Weight: 0 Grams

**NOTES** 

Internal diameter 3,7mm

**OTHER FEATURES** 

Length (mm): 10 Diameter (mm): 7

Colour: Black

**DOCUMENTS** 

5008/////10 cable gland Polyethylene black