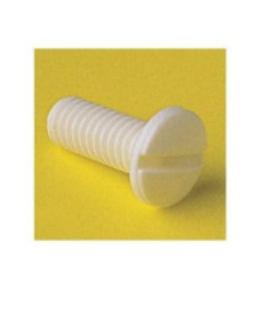

# 5007/0341025 Nylon 66 Screw Black

May 19th, 2024, 02:56

Image in another color

### 16500717

5007/0341025 Nylon 66 Screw Black

#### NOTES

10mm thread M4x0.7

### **OTHER FEATURES**

Length (mm): 12,8

Colour: Black

Diameter (mm): 10