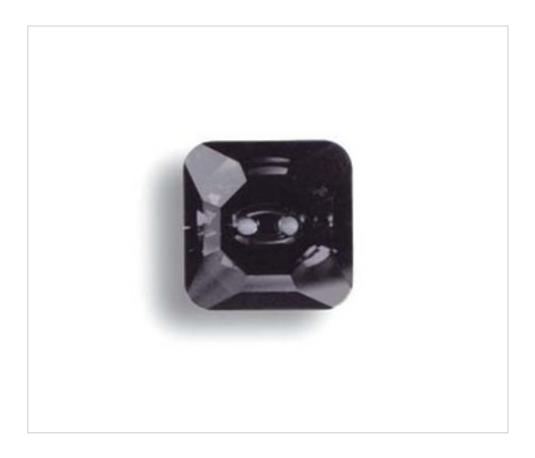

## PU3017.016.280

3017 16mm Jet (280)

May 18th, 2024, 19:31

## **DESCRIPTION**

16mm Swarovski crystal button in Jet color (Black). Its application is like that of any button, it can be sewn by hand or by machine.