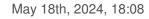

## PU3016.016.280

3016 16mm Jet (280)

## **DESCRIPTION**

16mm Swarovski crystal button in Jet color (Black). Its application is like that of any button, it can be sewn by hand or by machine.