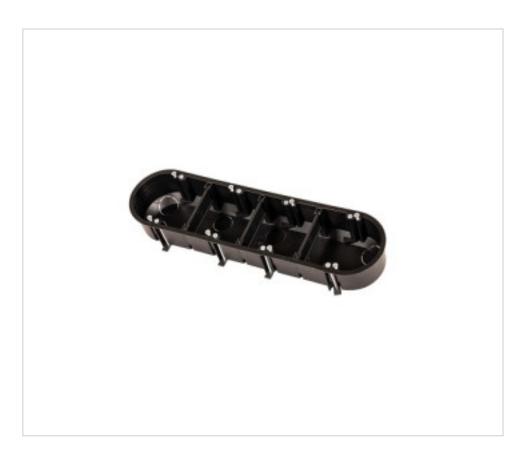

# 290x76x45mm mechanism housing with metal claws for hollow partitions

May 19th, 2024, 00:24

## SK08940A

290x76x45mm mechanism housing with metal claws for hollow partitions