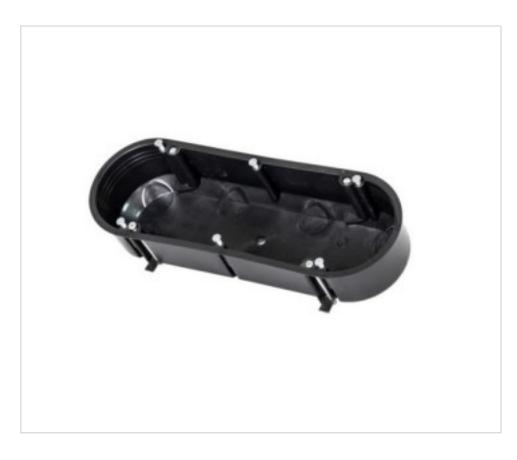

# 218x76x45mm mechanism housing with metal claws for hollow partitions

May 18th, 2024, 21:50

## SK08939A

218x76x45mm mechanism housing with metal claws for hollow partitions

#### **OTHER FEATURES**

Width (mm): 45 Diameter (mm): 218 High (mm): 76 Colour: Black