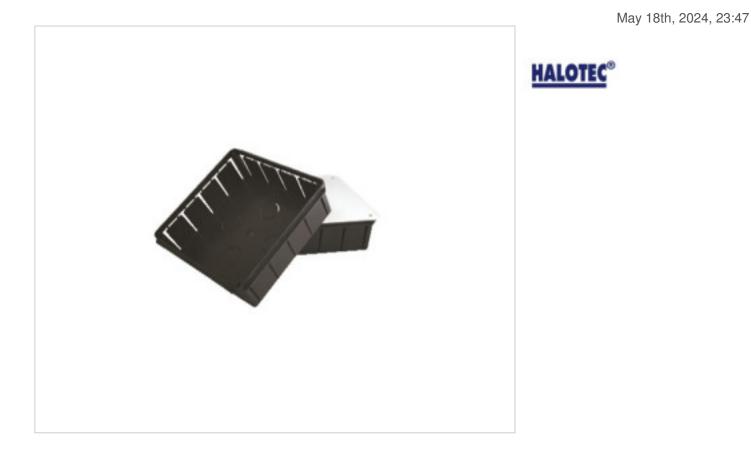

## SK08905

## 200x200x65mm junction box with screws

## DESCRIPTION

Made of thermoplastic material free of halogens. To embed in non-combustible walls, ceilings or floors

## **OTHER FEATURES**

Length (mm): 200

High (mm): 65

Width (mm): 200