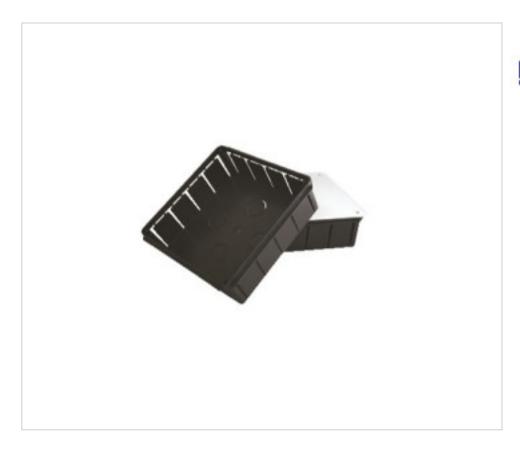

HALOTEC HARDWARE > Halotec Installation Material > Recessed conduit boxes JUNCTION BOX WITH SCREWS

# 200x200x65mm junction box cover with screws

May 18th, 2024, 22:54

### **DESCRIPTION**

Junction box cover for replacement.