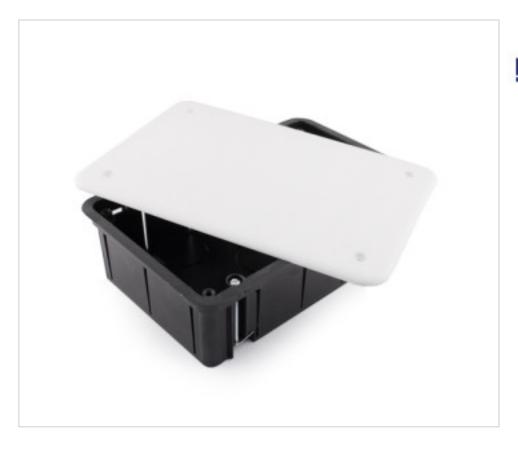

# 200x130x60mm junction box cover with screws

May 19th, 2024, 00:00

### **DESCRIPTION**

Junction box cover for replacement.

## 200x130x60mm junction box cover with screws