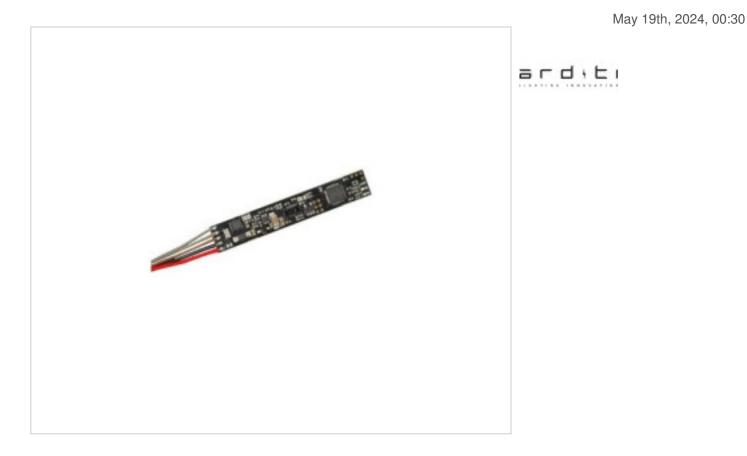

# AD810560

# 2 channel CCT led dimmer at constant voltage 24V 60W

## AD810560

2 channel CCT led dimmer at constant voltage 24V 60W

#### **OTHER FEATURES**

Length (mm): 52

High (mm): 4

Power (W): 60

Width (mm): 8 Voltage In (Vdc): 24