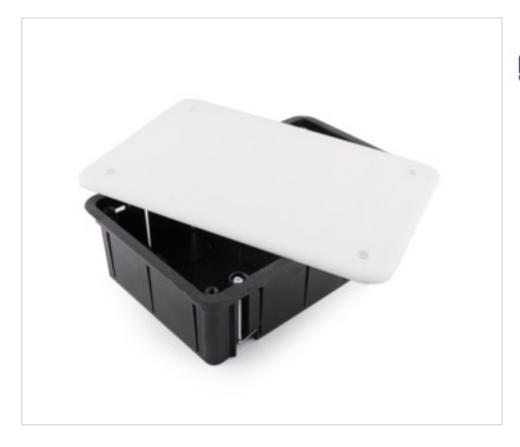

HALOTEC HARDWARE > Halotec Installation Material > Recessed conduit boxes JUNCTION BOX WITH METAL CLAWS

# SK08916A

# 175x114x50mm junction box with metal claws

May 18th, 2024, 22:29

## **DESCRIPTION**

Made of thermoplastic material free of halogens. To embed in non-combustible walls, ceilings or floors