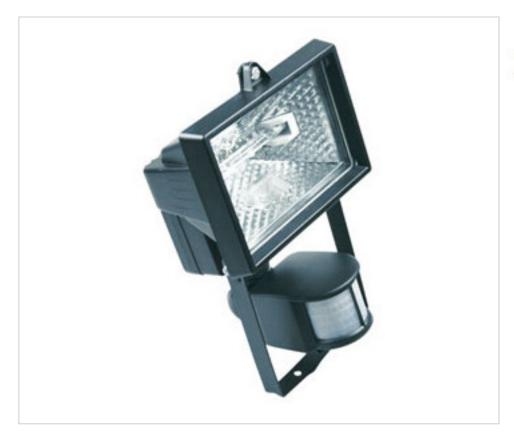

# 150W halogen projector with motion sensor

May 19th, 2024, 01:21

## **DESCRIPTION**

Proyector con lampara halogena lineal de casquillo R7s de 78mm.

## **NOTES**

IP44. Detection 180°. Directional and adjustable at time and sensibility, R7s 78mm bulb included

#### **OTHER FEATURES**

Colour: Black Voltage In (Vac): 230

Frecuency (Hz): 50 Power (W): 150

Angle (°): 180 Socket: R7s

Energy efficiency: E Kwh/1000h: 150