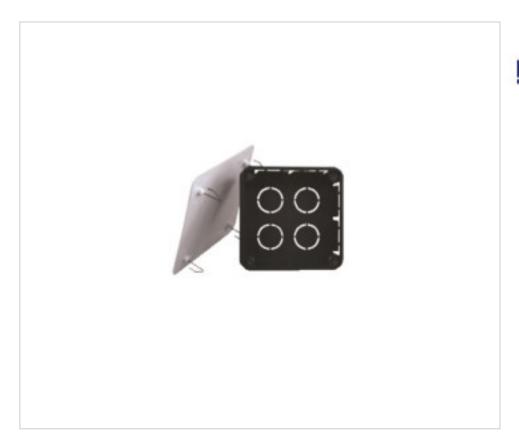

# 100x100x50mm junction box with metal claws

May 18th, 2024, 23:54

## **DESCRIPTION**

Made of thermoplastic material free of halogens. To embed in non-combustible walls, ceilings or floors

## 100x100x50mm junction box with metal claws

### **NOTES**

Enclosures for electrical accessories, whose voltage does not exceed 1000Vac or 1500Vdc, intended for indoor use in fixed domestic or similar installations. Free of halogens

## **OTHER FEATURES**

Length (mm): 100 Width (mm): 100

High (mm): 50