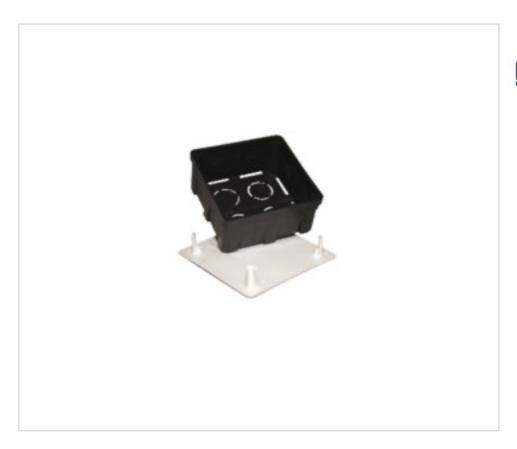

# 100x100x50mm junction box Cover with plastic claws

May 18th, 2024, 20:18

## **DESCRIPTION**

Junction box cover for replacement.

## SK08927

100x100x50mm junction box Cover with plastic claws