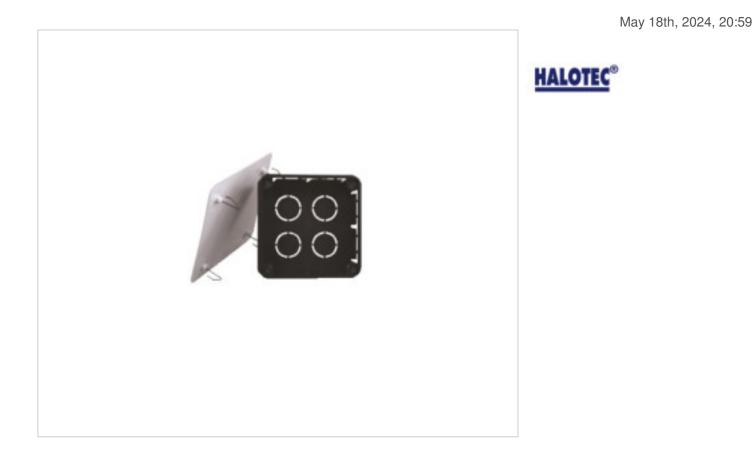

# 100x100x50mm junction box Cover with metal claws

### DESCRIPTION

Junction box cover for replacement.

## SK08931

100x100x50mm junction box Cover with metal claws

#### NOTES

SK08901 box cover for replacement. On request

# **OTHER FEATURES**

Length (mm): 100 High (mm): 50 Width (mm): 100